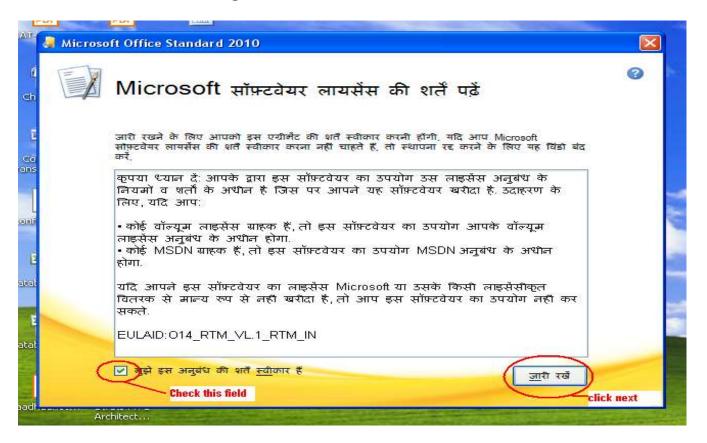

To install Microsoft Office Standard 2010 please follow the instructions given below: Simple steps to install Microsoft Office Standard 2010.

Step 1: Please insert label 1<sup>st</sup> Disk from installation CD packet and click on check box and then click on button as shown in fig.: