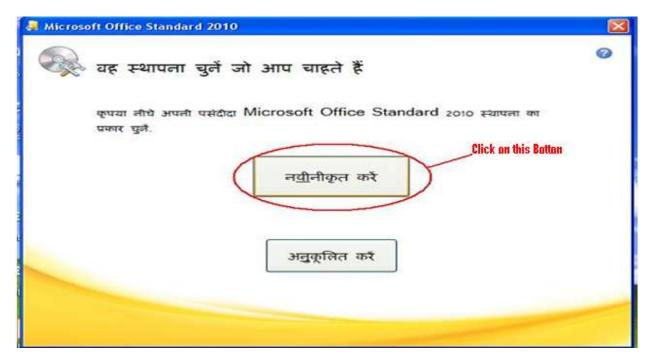

Step 2: Click on Button shown below:

Step 3: Click on button shown in fig. and take out CD from CD-ROM.

Step 4: Now Insert 2<sup>nd</sup> CD from installation CD packet and select Microsoft office language pack 2010 – English radio button as shown in fig. and follow the instructions which is in English.